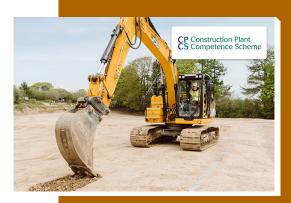

## CPCS Excavator A59 novice - Above 10 tons

Adult

**Employer Training** 

The A59 CPCS test for novices, which covers 360 tracked excavators, involves both practical and theoretical assessments.

The practical assessment evaluates skills like operating the machine, fitting ancillary equipment, site navigation, and routine maintenance, while the theory test focuses on knowledge of safety procedures, machine capabilities, and site regulations

The Novice training course is for candidates who have limited or no demonstrable practical experience of operating the category of plant in a construction environment. Candidates must have passed the CSCS Health and Safety test (within the last 24 months).