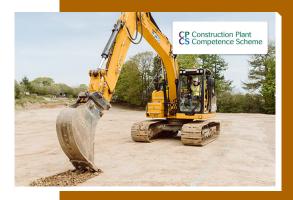

## CPCS Excavator A59 novice - Above 10 tons

Adult

**Employer Training** 

The A59 CPCS test for novices, which covers 360 tracked excavators, involves both practical and theoretical assessments.

The practical assessment evaluates skills like operating the machine, fitting ancillary equipment, site navigation, and routine maintenance, while the theory test focuses on knowledge of safety procedures, machine capabilities, and site regulations

The Novice training course is for candidates who have limited or no demonstrable practical experience of operating the category of plant in a construction environment. Candidates must have passed the CSCS Health and Safety test (within the last 24 months).