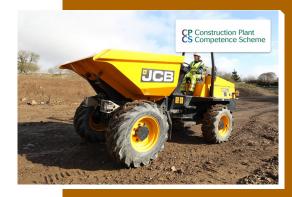

## **CPCS A09 Forward tipping dumper Novice**

Adult

**Employer Training** 

A novice CPCS A09 certification, specifically for Forward Tipping Dumpers (wheeled), equips operators with the knowledge and skills to safely operate these machines. This certification is aimed at individuals with little to no prior experience using dumpers, covering both theoretical and practical aspects of operation.

## **CPCS A09 Forward tipping dumper Novice**

Adult

**Employer Training** 