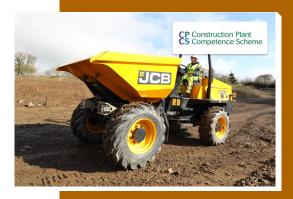

## **CPCS A09 Forward tipping dumper Novice**

Adult

**Employer Training** 

A novice CPCS A09 certification, specifically for Forward Tipping Dumpers (wheeled), equips operators with the knowledge and skills to safely operate these machines. This certification is aimed at individuals with little to no prior experience using dumpers, covering both theoretical and practical aspects of operation.

## **CPCS A09 Forward tipping dumper Novice**

Adult

**Employer Training** 